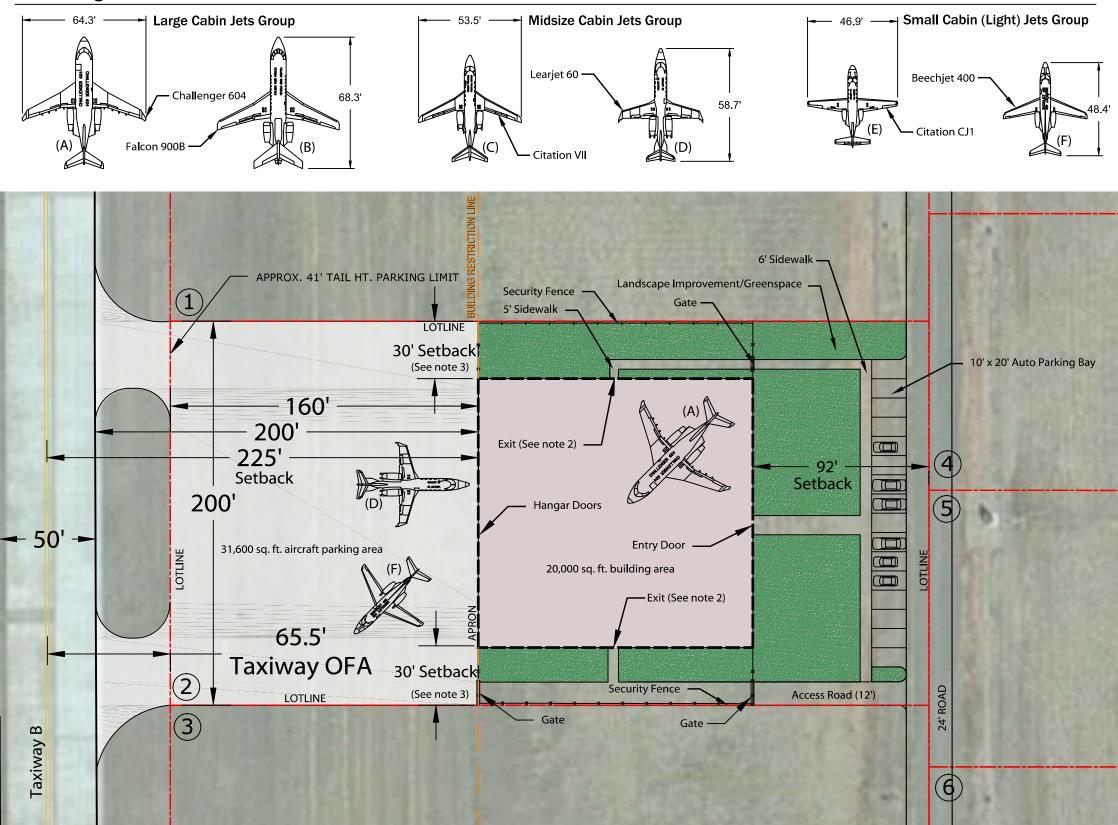

## Example Aircraft Hangar Group I Layout Detail/Lot 1

- Lot Size @ 79,000 ft.<sup>2</sup>
- Hangar Size @ 30,000 ft.<sup>2</sup> (minimum 25,000 ft.<sup>2</sup>)
- Aircraft Access Door Height > 28 ft.
- Taxiway Access with Aircraft Parking Apron (31,500 ft.<sup>2</sup>) •
- Auto Parking with Controlled Airside Access Road •
- Landscape/Green Space Area

#### Notes:

- 1. See National Fire Protection Association (NFPA) 409 "Standard on Aircraft Hangars" (2011 Edition or Latest) for minimum requirements specifying aircraft hangar construction types, fire protection, hangar floor gradient, trench drains, and oil/gas separation.
- 2. See NFPA 101 "Life Safety Codes" (2012 Edition or Latest) for minimum requirements specifying the number of pedestrian exits for each hangar.
- 3. See International Building Code (IBC)-2012 Edition or latest for regulations regarding clear space distance between hangars and NFPA 409 for fire wall protection requirements. Separation criteria can range between 60 feet and zero feet depending upon fire resistance rating specification of exterior wall.
- 4. A landscape plan for the designated landscape/greenspace areas associated with each lot is to be prepared by the lessee and submitted to the OKC Department of Airports for approval. All landscaping is to be maintained by the lessee.
- 5. The taxiway and taxilane object free area (TOFA) must remain clear of parked airplanes, parked automobiles, and above ground objects, except for those objects needed for air navigation or aircraft maneuvering.

Attachment 2 Aircraft Hangar Group I/Lot 1 **Example Layout Detail** 

Aircraft Legend