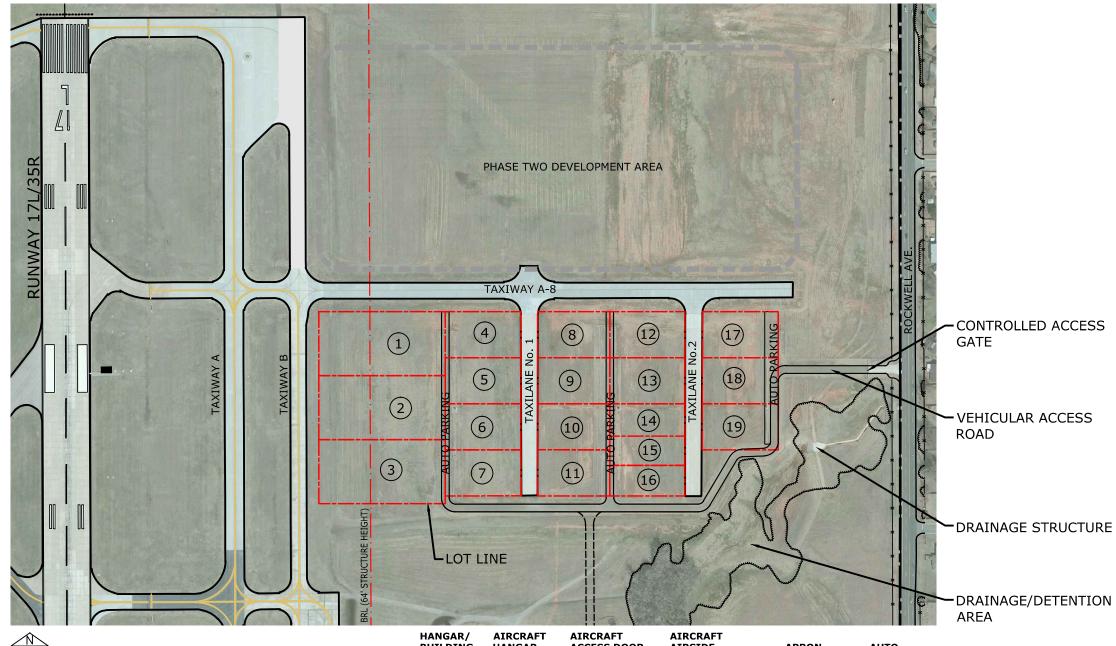

Attachment 1 Northeast Hangar Development/ Phase One Site Plan

Aircraft Legend

GRAPHIC SCALE IN FEET IMAGERY SOURCE: ESRI, DIGITALGLOBE, GEOEYE, I-CUBED, USDA, USGS, AEX, GETMAPPING, AEROGRID, IGN, IGP, AND THE GIS USER COMMUNITY (FEB 28, 2011)

100

150

25

50