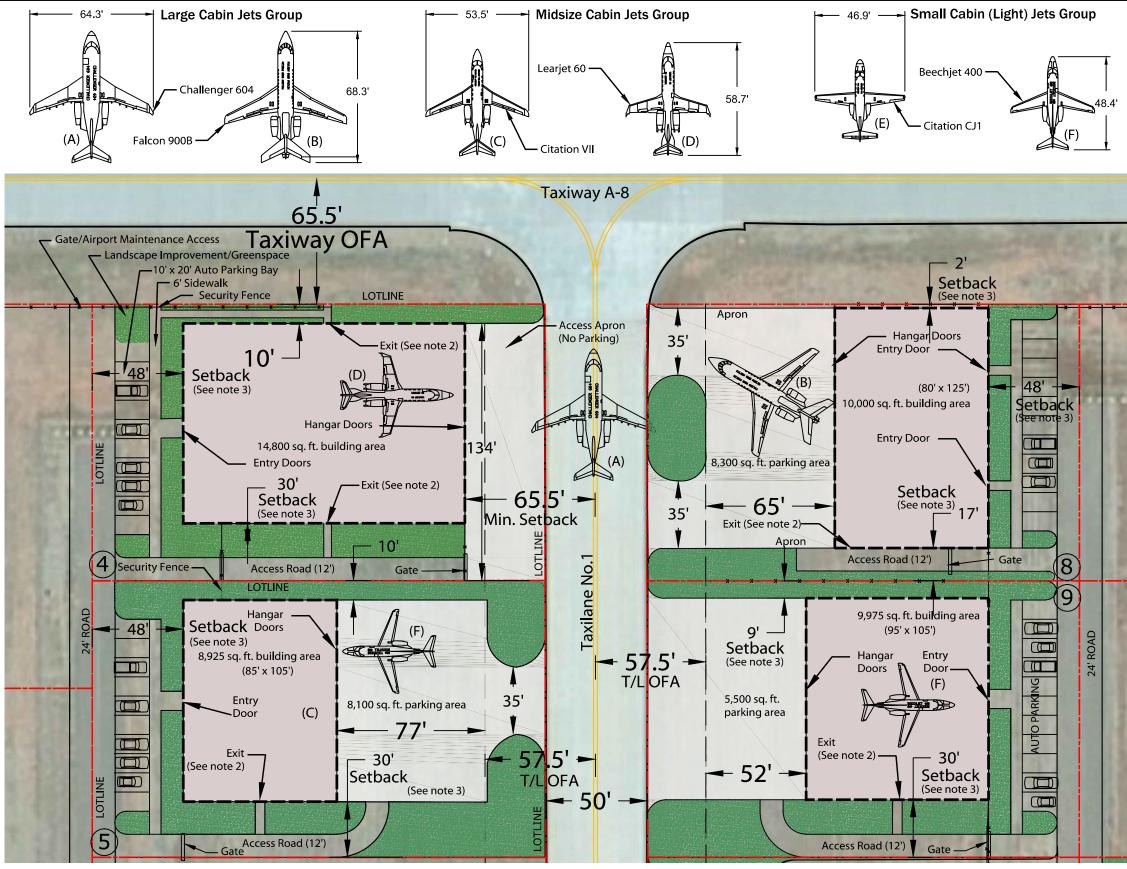

### Example Aircraft Hangar Group II or III Layout Detail/ Lots 4, 5, 8, & 9

- Lot Size @ 33,400 ft.<sup>2</sup>
- Lot 4 hangar size @ 14,800 ft.<sup>2</sup> (minimum 10,000 ft.<sup>2</sup>)
- Lot 8 hangar size @ 10,000 ft.<sup>2</sup> (minimum 10,000 ft.<sup>2</sup>)
- Lot 5 hangar size @ 8,925 ft.<sup>2</sup> (minimum 8,000 ft.<sup>2</sup>)
- Lot 9 hangar size @ 9,975 ft.<sup>2</sup> (minimum 8,000 ft.<sup>2</sup>)
- Aircraft Access Door Height < or = 28 ft.
- Taxilane Access with Optional Aircraft Parking Apron
- Auto Parking with Controlled Airside Access Road
- Landscape/Green Space Area

#### Notes:

- See National Fire Protection Association (NFPA) 409 "Standard on Aircraft Hangars" (2011 Edition or Latest) for minimum requirements specifying aircraft hangar construction types, fire protection, hangar floor gradient, trench drains, and oil/gas separation.
- See NFPA 101 "Life Safety Codes" (2012 Edition or Latest) for minimum requirements specifying the number of pedestrian exits for each hangar.
- See International Building Code (IBC)-2012 Edition or latest for regulations regarding clear space distance between hangars and NFPA 409 for fire wall protection requirements. Separation criteria can range between 60 feet and zero feet depending upon fire resistance rating specification of exterior wall.
- 4. A landscape plan for the designated landscape/greenspace areas associated with each lot is to be prepared by the lessee and submitted to the OKC Department of Airports for approval. All landscaping is to be maintained by the lessee.
- The taxiway and taxilane object free area (TOFA) must remain clear of parked airplanes, parked automobiles, and above ground objects, except for those objects needed for air navigation or aircraft maneuvering.