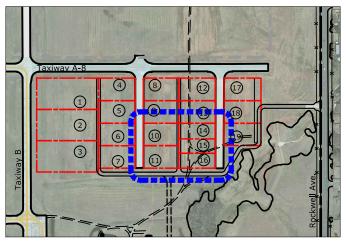

# **Location Map**

 $\triangle$ 

Example Aircraft Hangar Group II or III Layout Detail/ Lots 10, 11, 14, 15 & 16

- Lot sizes @ 33,400 ft.<sup>2</sup> (Lots 10 & 11)
- Lots 10 & 11 minimum hangar size: 2 @ 6,000 ft.<sup>2</sup> ea.
- Lot sizes @ 21,300-23,700 ft.<sup>2</sup> (Lots 14, 15 & 16)
- Lots 14, 15 & 16 minimum hangar sizes @ 6,000 ft.<sup>2</sup> ea.
- Aircraft Door Height @ < or = 28 ft.
- Taxilane Access with Optional Aircraft Parking Apron
- Direct taxilane and connector taxiway access (Taxiway 'A-8' to Taxiway 'B')
- Controlled landside vehicular access to aircraft apron
- Auto parking

#### Notes:

- 1. See National Fire Protection Association (NFPA) 409 "Standard on Aircraft Hangars" (2011 Edition or Latest) for minimum requirements specifying aircraft hangar construction types, fire protection, hangar floor gradient, trench drains, and oil/gas separation.
- See NFPA 101 "Life Safety Codes" (2012 Edition or Latest) for minimum requirements specifying the number of pedestrian exits for each hangar.
- See International Building Code (IBC)-2012 Edition or latest for regulations regarding clear space distance between hangars and NFPA 409 for fire wall protection requirements. Separation criteria can range between 60 feet and zero feet depending upon fire resistance rating specification of exterior wall.
- 4. A landscape plan for the designated landscape/greenspace areas associated with each lot is to be prepared by the lessee and submitted to the OKC Department of Airports for approval. All landscaping is to be maintained by the lessee.
- The taxiway and taxilane object free area (TOFA) must remain clear of parked airplanes, parked automobiles, and above ground objects, except for those objects needed for air navigation or aircraft maneuvering.

Attachment 6 Aircraft Hangar Group II or III/Lots 10

11, 14, 15 & 16 Example Layout Detail

IMAGERY SOURCE: ESRI, DIGITALGLOBE, GEOEYE, I-CUBED, USDA, USGS, AEX, GETMAPPING, AEROGRID, IGN, IGP, AND THE GIS USER COMMUNITY (FEB 28, 2011)

# **Location Map**

 $\triangle$ 

Example Aircraft Hangar Group II or III Layout Detail/ Lots 10-12 & 15-17

- Lot sizes @ 20,600-23,800 ft.<sup>2</sup>
- Minimum hangar sizes @ 6,000 ft.<sup>2</sup> ea.
- Aircraft Door Height @ < or = 28 ft.
- Taxilane Access with Optional Aircraft Parking Apron
- Direct taxilane and connector taxiway access (Taxiway 'A-8' to Taxiway 'B' )
- Controlled landside vehicular access to aircraft apron
- Auto parking

#### Notes:

- See National Fire Protection Association (NFPA) 409 "Standard on Aircraft Hangars" (2011 Edition or Latest) for minimum requirements specifying aircraft hangar construction types, fire protection, hangar floor gradient, trench drains, and oil/gas separation.
- See NFPA 101 "Life Safety Codes" (2012 Edition or Latest) for minimum requirements specifying the number of pedestrian exits for each hangar.
- See International Building Code (IBC)-2012 Edition or latest for regulations regarding clear space distance between hangars and NFPA 409 for fire wall protection requirements. Separation criteria can range between 60 feet and zero feet depending upon fire resistance rating specification of exterior wall.
- 4. A landscape plan for the designated landscape/greenspace areas associated with each lot is to be prepared by the lessee and submitted to the OKC Department of Airports for approval. All landscaping is to be maintained by the lessee.
- The taxiway and taxilane object free area (TOFA) must remain clear of parked airplanes, parked automobiles, and above ground objects, except for those objects needed for air navigation or aircraft maneuvering.

Attachment 7 Aircraft Hangar Group II or III/Lots 10-

12 & 15-17 Example Layout Detail

30,000 si

avc