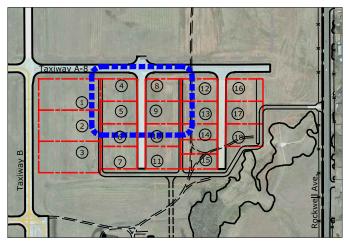

# **Location Map**

 $\wedge$ 

### Example Aircraft Hangar Group II or III Layout Detail/ Lots 4, 5, 8, & 9

- Lot Size @ 33,400 ft.<sup>2</sup>
- Lot 4 hangar size @ 11,500 ft.<sup>2</sup> (minimum 10,000 ft.<sup>2</sup>)
- Lot 8 & 9 hangar size 3 @ 6,000 ft.<sup>2</sup> ea.
- Lot 5 hangar size @ 8,075 ft.<sup>2</sup> (minimum 8,000 ft.<sup>2</sup>)
- Aircraft Access Door Height < or = 28 ft.
- Taxilane Access with Optional Aircraft Parking Apron
- Auto Parking with Controlled Airside Access Road
- Landscape/Green Space Area

#### Notes:

- See National Fire Protection Association (NFPA) 409 "Standard on Aircraft Hangars" (2011 Edition or Latest) for minimum requirements specifying aircraft hangar construction types, fire protection, hangar floor gradient, trench drains, and oil/gas separation.
- See NFPA 101 "Life Safety Codes" (2012 Edition or Latest) for minimum requirements specifying the number of pedestrian exits for each hangar.
- See International Building Code (IBC)-2012 Edition or latest for regulations regarding clear space distance between hangars and NFPA 409 for fire wall protection requirements. Separation criteria can range between 60 feet and zero feet depending upon fire resistance rating specification of exterior wall.
- 4. A landscape plan for the designated landscape/greenspace areas associated with each lot is to be prepared by the lessee and submitted to the OKC Department of Airports for approval. All landscaping is to be maintained by the lessee.
- The taxiway and taxilane object free area (TOFA) must remain clear of parked airplanes, parked automobiles, and above ground objects, except for those objects needed for air navigation or aircraft maneuvering.

Attachment 5 Aircraft Hangar Group II or III/Lots 4, 5,

8, & 9 Example Layout Detail

IMAGERY SOURCE: ESRI, DIGITALGLOBE, GEOEYE, I-CUBED, USDA, USGS, AEX, GETMAPPING, AEROGRID, IGN, IGP, AND THE GIS USER COMMUNITY (FEB 28, 2011)