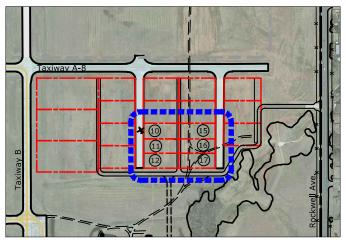

# **Location Map**

 $\triangle$ 

Example Aircraft Hangar Group II or III Layout Detail/ Lots 10, 11, 14, 15 & 16

- Lot sizes @ 33,400 ft.<sup>2</sup> (Lots 10 & 11)
- Lots 10 & 11 minimum hangar size: 2 @ 6,000 ft.<sup>2</sup> ea.
- Lot sizes @ 21,300-23,700 ft.<sup>2</sup> (Lots 14, 15 & 16)
- Lots 14, 15 & 16 minimum hangar sizes @ 6,000 ft.<sup>2</sup> ea.
- Aircraft Door Height @ < or = 28 ft.
- Taxilane Access with Optional Aircraft Parking Apron
- Direct taxilane and connector taxiway access (Taxiway 'A-8' to Taxiway 'B')
- Controlled landside vehicular access to aircraft apron
- Auto parking

#### Notes:

- 1. See National Fire Protection Association (NFPA) 409 "Standard on Aircraft Hangars" (2011 Edition or Latest) for minimum requirements specifying aircraft hangar construction types, fire protection, hangar floor gradient, trench drains, and oil/gas separation.
- See NFPA 101 "Life Safety Codes" (2012 Edition or Latest) for minimum requirements specifying the number of pedestrian exits for each hangar.
- See International Building Code (IBC)-2012 Edition or latest for regulations regarding clear space distance between hangars and NFPA 409 for fire wall protection requirements. Separation criteria can range between 60 feet and zero feet depending upon fire resistance rating specification of exterior wall.
- 4. A landscape plan for the designated landscape/greenspace areas associated with each lot is to be prepared by the lessee and submitted to the OKC Department of Airports for approval. All landscaping is to be maintained by the lessee.
- The taxiway and taxilane object free area (TOFA) must remain clear of parked airplanes, parked automobiles, and above ground objects, except for those objects needed for air navigation or aircraft maneuvering.

Attachment 6 Aircraft Hangar Group II or III/Lots 10

11, 14, 15 & 16 Example Layout Detail

IMAGERY SOURCE: ESRI, DIGITALGLOBE, GEOEYE, I-CUBED, USDA, USGS, AEX, GETMAPPING, AEROGRID, IGN, IGP, AND THE GIS USER COMMUNITY (FEB 28, 2011)