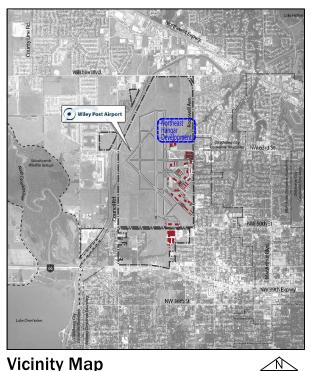

1 Minimum & maximum hangar sizes to be designed/approved/constructed in accordance with current International Building Code (IBC) and National Fire Protection Association (NFPA) 409 requirements.

Vicinity Map