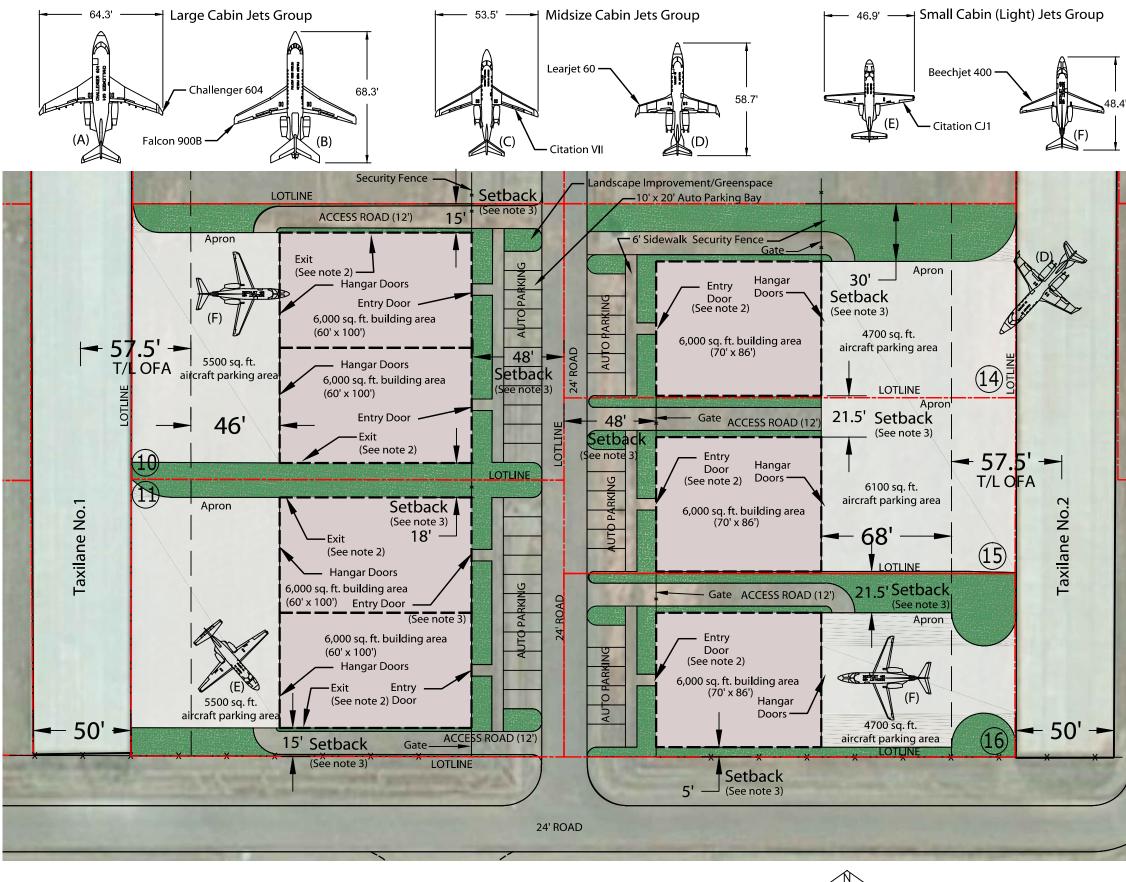

# **Location Map**

 $\triangle$ 

Example Aircraft Hangar Group II or III Layout Detail/ Lots 10, 11, 14, 15 & 16

- Lot sizes @ 33,400 ft.<sup>2</sup> (Lots 10 & 11)
- Lots 10 & 11 minimum hangar size: 2 @ 6,000 ft.<sup>2</sup> ea.
- Lot sizes @ 21,300-23,700 ft.<sup>2</sup> (Lots 14, 15 & 16)
- Lots 14, 15 & 16 minimum hangar sizes @ 6,000 ft.<sup>2</sup> ea.
- Aircraft Door Height @ < or = 28 ft.
- Taxilane Access with Optional Aircraft Parking Apron
- Direct taxilane and connector taxiway access (Taxiway 'A-8' to Taxiway 'B')
- Controlled landside vehicular access to aircraft apron
- Auto parking

#### Notes:

- 1. See National Fire Protection Association (NFPA) 409 "Standard on Aircraft Hangars" (2011 Edition or Latest) for minimum requirements specifying aircraft hangar construction types, fire protection, hangar floor gradient, trench drains, and oil/gas separation.
- See NFPA 101 "Life Safety Codes" (2012 Edition or Latest) for minimum requirements specifying the number of pedestrian exits for each hangar.
- See International Building Code (IBC)-2012 Edition or latest for regulations regarding clear space distance between hangars and NFPA 409 for fire wall protection requirements. Separation criteria can range between 60 feet and zero feet depending upon fire resistance rating specification of exterior wall.
- 4. A landscape plan for the designated landscape/greenspace areas associated with each lot is to be prepared by the lessee and submitted to the OKC Department of Airports for approval. All landscaping is to be maintained by the lessee.
- The taxiway and taxilane object free area (TOFA) must remain clear of parked airplanes, parked automobiles, and above ground objects, except for those objects needed for air navigation or aircraft maneuvering.

Attachment 6 Aircraft Hangar Group II or III/Lots 10

11, 14, 15 & 16 Example Layout Detail

IMAGERY SOURCE: ESRI, DIGITALGLOBE, GEOEYE, I-CUBED, USDA, USGS, AEX, GETMAPPING, AEROGRID, IGN, IGP, AND THE GIS USER COMMUNITY (FEB 28, 2011)