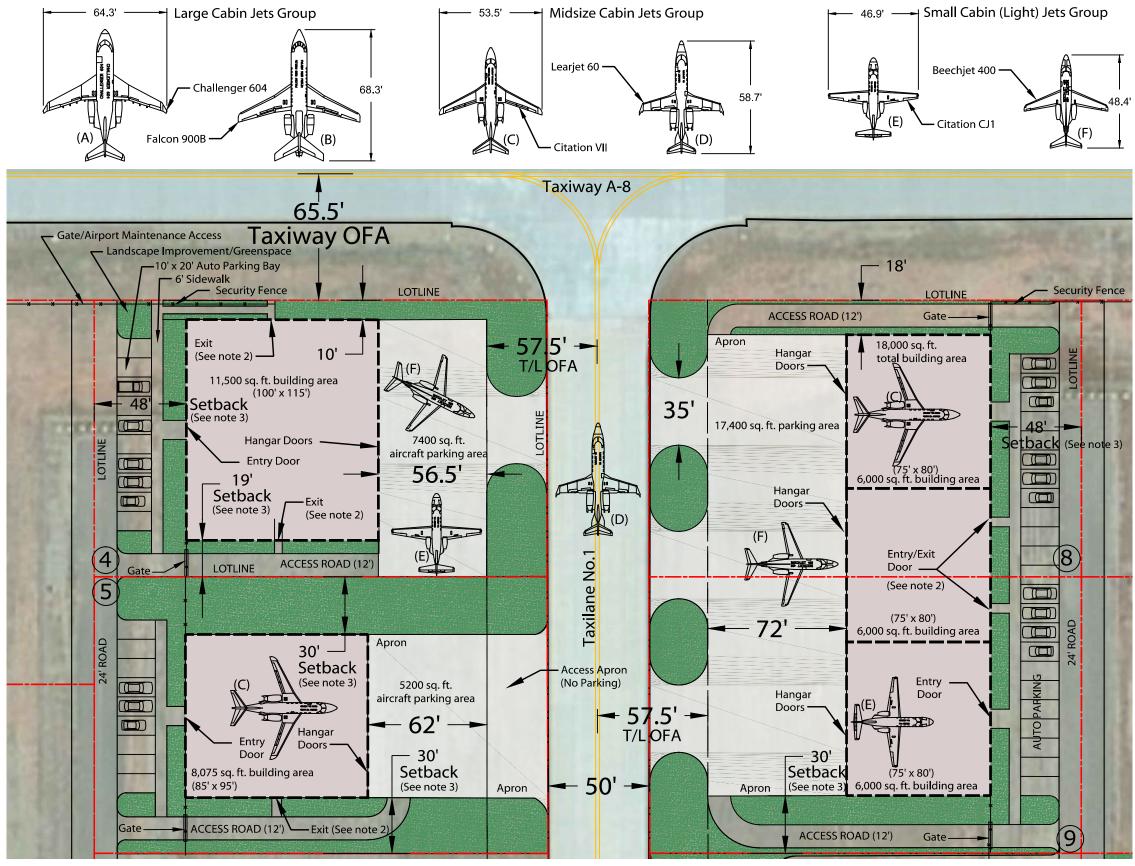

### Example Aircraft Hangar Group II or III Layout Detail/ Lots 4, 5, 8, & 9

- Lot Size @ 33,400 ft.<sup>2</sup>
- Lot 4 hangar size @ 11,500 ft.<sup>2</sup> (minimum 10,000 ft.<sup>2</sup>)
- Lot 8 & 9 hangar size 3 @ 6,000 ft.<sup>2</sup> ea.
- Lot 5 hangar size @ 8,075 ft.<sup>2</sup> (minimum 8,000 ft.<sup>2</sup>)
- Aircraft Access Door Height < or = 28 ft.
- Taxilane Access with Optional Aircraft Parking Apron
- Auto Parking with Controlled Airside Access Road
- Landscape/Green Space Area

#### Notes:

- See National Fire Protection Association (NFPA) 409 "Standard on Aircraft Hangars" (2011 Edition or Latest) for minimum requirements specifying aircraft hangar construction types, fire protection, hangar floor gradient, trench drains, and oil/gas separation.
- See NFPA 101 "Life Safety Codes" (2012 Edition or Latest) for minimum requirements specifying the number of pedestrian exits for each hangar.
- See International Building Code (IBC)-2012 Edition or latest for regulations regarding clear space distance between hangars and NFPA 409 for fire wall protection requirements. Separation criteria can range between 60 feet and zero feet depending upon fire resistance rating specification of exterior wall.
- 4. A landscape plan for the designated landscape/greenspace areas associated with each lot is to be prepared by the lessee and submitted to the OKC Department of Airports for approval. All landscaping is to be maintained by the lessee.
- The taxiway and taxilane object free area (TOFA) must remain clear of parked airplanes, parked automobiles, and above ground objects, except for those objects needed for air navigation or aircraft maneuvering.

Attachment 5 Aircraft Hangar Group II or III/Lots 4, 5,

8, & 9 Example Layout Detail

IMAGERY SOURCE: ESRI, DIGITALGLOBE, GEOEYE, I-CUBED, USDA, USGS, AEX, GETMAPPING, AEROGRID, IGN, IGP, AND THE GIS USER COMMUNITY (FEB 28, 2011)