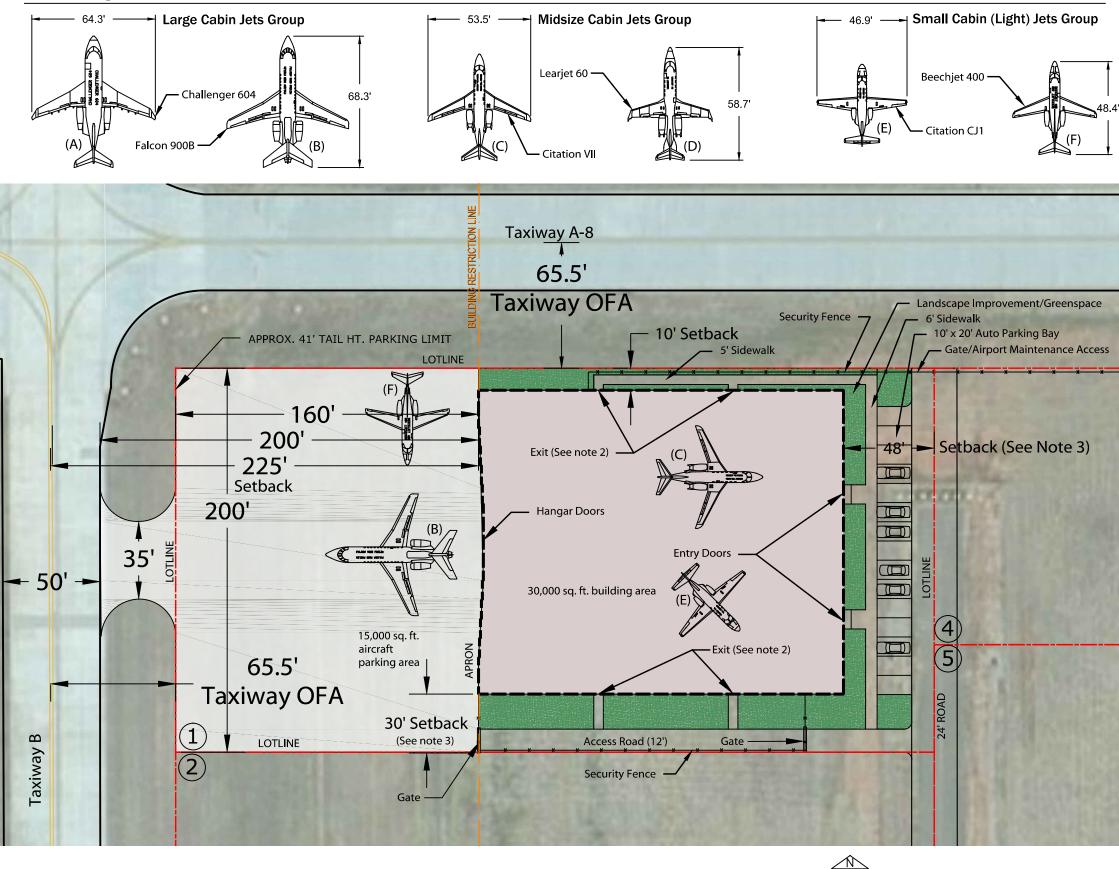

### Example Aircraft Hangar Group II or III Layout Detail/ Lots 4, 5, 8, & 9

- Lot Size @ 33,400 ft.<sup>2</sup>
- Lot 4 hangar size @ 14,800 ft.<sup>2</sup> (minimum 10,000 ft.<sup>2</sup>)
- Lot 8 hangar size @ 10,000 ft.<sup>2</sup> (minimum 10,000 ft.<sup>2</sup>)
- Lot 5 hangar size @ 8,925 ft.<sup>2</sup> (minimum 8,000 ft.<sup>2</sup>)
- Lot 9 hangar size @ 9,975 ft.<sup>2</sup> (minimum 8,000 ft.<sup>2</sup>)
- Aircraft Access Door Height < or = 28 ft.
- Taxilane Access with Optional Aircraft Parking Apron
- Auto Parking with Controlled Airside Access Road
- Landscape/Green Space Area

#### Notes:

- See National Fire Protection Association (NFPA) 409 "Standard on Aircraft Hangars" (2011 Edition or Latest) for minimum requirements specifying aircraft hangar construction types, fire protection, hangar floor gradient, trench drains, and oil/gas separation.
- See NFPA 101 "Life Safety Codes" (2012 Edition or Latest) for minimum requirements specifying the number of pedestrian exits for each hangar.
- See International Building Code (IBC)-2012 Edition or latest for regulations regarding clear space distance between hangars and NFPA 409 for fire wall protection requirements. Separation criteria can range between 60 feet and zero feet depending upon fire resistance rating specification of exterior wall.
- 4. A landscape plan for the designated landscape/greenspace areas associated with each lot is to be prepared by the lessee and submitted to the OKC Department of Airports for approval. All landscaping is to be maintained by the lessee.
- The taxiway and taxilane object free area (TOFA) must remain clear of parked airplanes, parked automobiles, and above ground objects, except for those objects needed for air navigation or aircraft maneuvering.

Attachment 4 Aircraft Hangar Group II or III/Lots 4, 5,

8, & 9 Example Layout Detail

IMAGERY SOURCE: ESRI, DIGITALGLOBE, GEOEYE, I-CUBED, USDA, USGS, AEX, GETMAPPING, AEROGRID, IGN, IGP, AND THE GIS USER COMMUNITY (FEB 28, 2011)