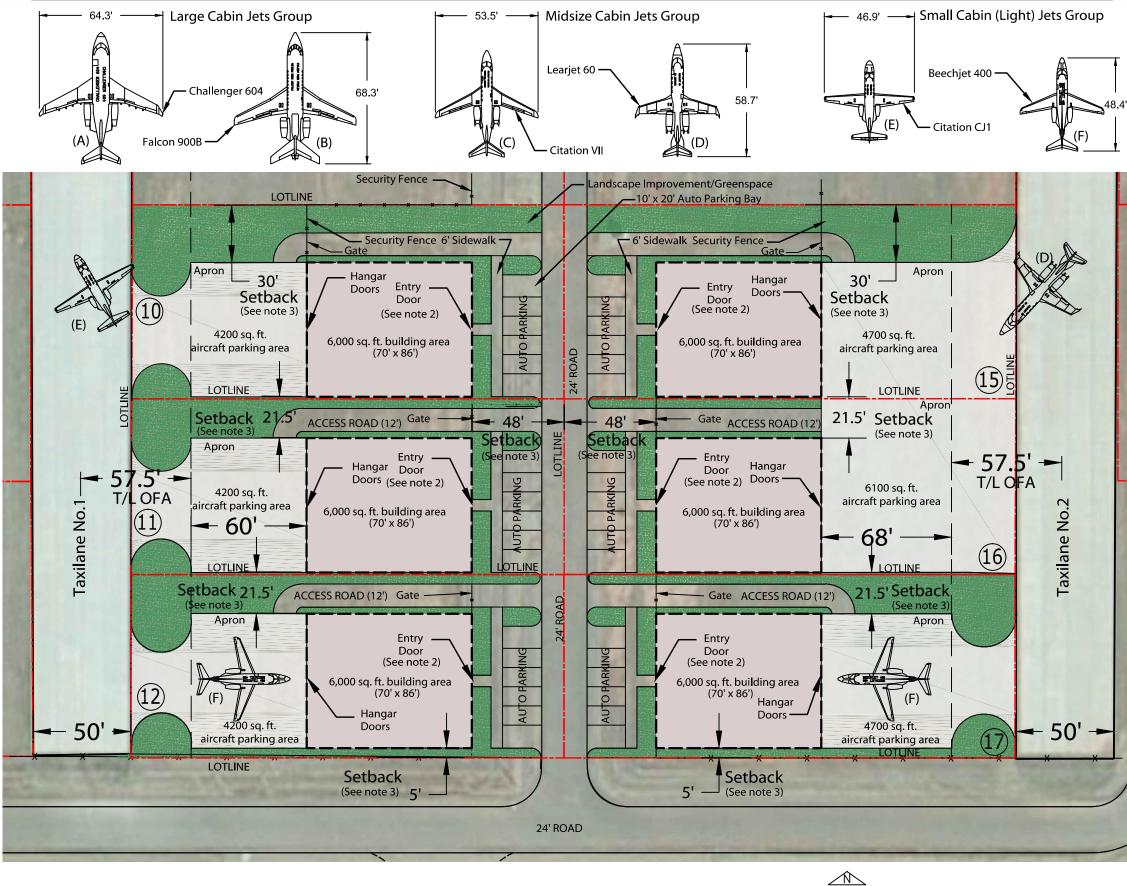

# **Location Map**

 $\triangle$ 

Example Aircraft Hangar Group II or III Layout Detail/ Lots 10, 11, 14, 15 & 16

- Lot sizes @ 33,400 ft.<sup>2</sup> (Lots 10 & 11)
- Lots 10 & 11 minimum hangar size: 2 @ 6,000 ft.<sup>2</sup> ea.
- Lot sizes @ 21,300-23,700 ft.<sup>2</sup> (Lots 14, 15 & 16)
- Lots 14, 15 & 16 minimum hangar sizes @ 6,000 ft.<sup>2</sup> ea.
- Aircraft Door Height @ < or = 28 ft.
- Taxilane Access with Optional Aircraft Parking Apron
- Direct taxilane and connector taxiway access (Taxiway 'A-8' to Taxiway 'B')
- Controlled landside vehicular access to aircraft apron
- Auto parking

#### Notes:

- 1. See National Fire Protection Association (NFPA) 409 "Standard on Aircraft Hangars" (2011 Edition or Latest) for minimum requirements specifying aircraft hangar construction types, fire protection, hangar floor gradient, trench drains, and oil/gas separation.
- See NFPA 101 "Life Safety Codes" (2012 Edition or Latest) for minimum requirements specifying the number of pedestrian exits for each hangar.
- See International Building Code (IBC)-2012 Edition or latest for regulations regarding clear space distance between hangars and NFPA 409 for fire wall protection requirements. Separation criteria can range between 60 feet and zero feet depending upon fire resistance rating specification of exterior wall.
- 4. A landscape plan for the designated landscape/greenspace areas associated with each lot is to be prepared by the lessee and submitted to the OKC Department of Airports for approval. All landscaping is to be maintained by the lessee.
- The taxiway and taxilane object free area (TOFA) must remain clear of parked airplanes, parked automobiles, and above ground objects, except for those objects needed for air navigation or aircraft maneuvering.

Attachment 6 Aircraft Hangar Group II or III/Lots 10

11, 14, 15 & 16 Example Layout Detail

IMAGERY SOURCE: ESRI, DIGITALGLOBE, GEOEYE, I-CUBED, USDA, USGS, AEX, GETMAPPING, AEROGRID, IGN, IGP, AND THE GIS USER COMMUNITY (FEB 28, 2011)

# **Location Map**

 $\triangle$ 

Example Aircraft Hangar Group II or III Layout Detail/ Lots 10-12 & 15-17

- Lot sizes @ 20,600-23,800 ft.<sup>2</sup>
- Minimum hangar sizes @ 6,000 ft.<sup>2</sup> ea.
- Aircraft Door Height @ < or = 28 ft.
- Taxilane Access with Optional Aircraft Parking Apron
- Direct taxilane and connector taxiway access (Taxiway 'A-8' to Taxiway 'B' )
- Controlled landside vehicular access to aircraft apron
- Auto parking

#### Notes:

- See National Fire Protection Association (NFPA) 409 "Standard on Aircraft Hangars" (2011 Edition or Latest) for minimum requirements specifying aircraft hangar construction types, fire protection, hangar floor gradient, trench drains, and oil/gas separation.
- See NFPA 101 "Life Safety Codes" (2012 Edition or Latest) for minimum requirements specifying the number of pedestrian exits for each hangar.
- See International Building Code (IBC)-2012 Edition or latest for regulations regarding clear space distance between hangars and NFPA 409 for fire wall protection requirements. Separation criteria can range between 60 feet and zero feet depending upon fire resistance rating specification of exterior wall.
- 4. A landscape plan for the designated landscape/greenspace areas associated with each lot is to be prepared by the lessee and submitted to the OKC Department of Airports for approval. All landscaping is to be maintained by the lessee.
- The taxiway and taxilane object free area (TOFA) must remain clear of parked airplanes, parked automobiles, and above ground objects, except for those objects needed for air navigation or aircraft maneuvering.

Attachment 7 Aircraft Hangar Group II or III/Lots 10-

12 & 15-17 Example Layout Detail

30,000 si

avc