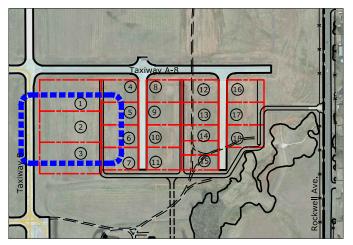

Attachment 1 Northeast Hangar Development/ Phase One Site Plan

Aircraft Legend

GRAPHIC SCALE IN FEET IMAGERY SOURCE: ESRI, DIGITALGLOBE, GEOEYE, I-CUBED, USDA, USGS, AEX, GETMAPPING, AEROGRID, IGN, IGP, AND THE GIS USER COMMUNITY (FEB 28, 2011)