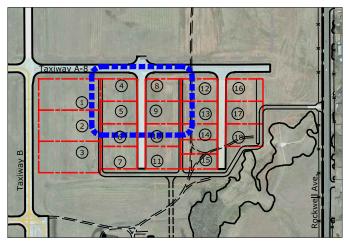

# **Location Map**

 $\triangle$ 

Example Aircraft Hangar Group II or III Layout Detail/ Lots 10, 11, 14, 15 & 16

- Lot sizes @ 33,400 ft.<sup>2</sup> (Lots 10 & 11)
- Lots 10 & 11 minimum hangar size: 2 @ 6,000 ft.<sup>2</sup> ea.
- Lot sizes @ 21,300-23,700 ft.<sup>2</sup> (Lots 14, 15 & 16)
- Lots 14, 15 & 16 minimum hangar sizes @ 6,000 ft.<sup>2</sup> ea.
- Aircraft Door Height @ < or = 28 ft.
- Taxilane Access with Optional Aircraft Parking Apron
- Direct taxilane and connector taxiway access (Taxiway 'A-8' to Taxiway 'B')
- Controlled landside vehicular access to aircraft apron
- Auto parking

#### Notes:

- 1. See National Fire Protection Association (NFPA) 409 "Standard on Aircraft Hangars" (2011 Edition or Latest) for minimum requirements specifying aircraft hangar construction types, fire protection, hangar floor gradient, trench drains, and oil/gas separation.
- See NFPA 101 "Life Safety Codes" (2012 Edition or Latest) for minimum requirements specifying the number of pedestrian exits for each hangar.
- See International Building Code (IBC)-2012 Edition or latest for regulations regarding clear space distance between hangars and NFPA 409 for fire wall protection requirements. Separation criteria can range between 60 feet and zero feet depending upon fire resistance rating specification of exterior wall.
- 4. A landscape plan for the designated landscape/greenspace areas associated with each lot is to be prepared by the lessee and submitted to the OKC Department of Airports for approval. All landscaping is to be maintained by the lessee.
- The taxiway and taxilane object free area (TOFA) must remain clear of parked airplanes, parked automobiles, and above ground objects, except for those objects needed for air navigation or aircraft maneuvering.

Attachment 6 Aircraft Hangar Group II or III/Lots 10

11, 14, 15 & 16 Example Layout Detail

IMAGERY SOURCE: ESRI, DIGITALGLOBE, GEOEYE, I-CUBED, USDA, USGS, AEX, GETMAPPING, AEROGRID, IGN, IGP, AND THE GIS USER COMMUNITY (FEB 28, 2011)